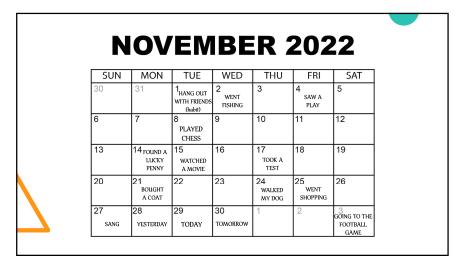

- 1. Write "Yesterday" and "Tomorrow" on the correct days.
- 2. I took a test on the 17th.
- 3. I went shopping last Friday, because of the Black Friday deals.
- 4. I went fishing in my grandpa's pond on the 2nd.
- 5. I sang in a Christmas choir on Sunday.
- 6. I **bought a coat** a week before yesterday, because it's getting cold.
- 7. Two weeks ago, I watched a movie.
- 8. On Sunday, I'm going to the football game.
- 9. I saw a play on the first Friday of the month.
- 10. I hang out with friends the first Tuesday of every month.
- 11. I found a lucky penny on the 14th.
- 12. I played chess three weeks ago.
- 13. I walked my dog five days ago.

## **NOVEMBER 2022**

| SUN | MON             | TUE         | WED            | THU | FRI | SAT |
|-----|-----------------|-------------|----------------|-----|-----|-----|
| 30  | 31              | 1           | 2              | 3   | 4   | 5   |
| 6   | 7               | 8           | 9              | 10  | 11  | 12  |
| 13  | 14              | 15          | 16             | 17  | 18  | 19  |
| 20  | 21              | 22          | 23             | 24  | 25  | 26  |
| 27  | 28<br>YESTERDAY | 29<br>TODAY | 30<br>TOMORROW | 1   | 2   | 3   |